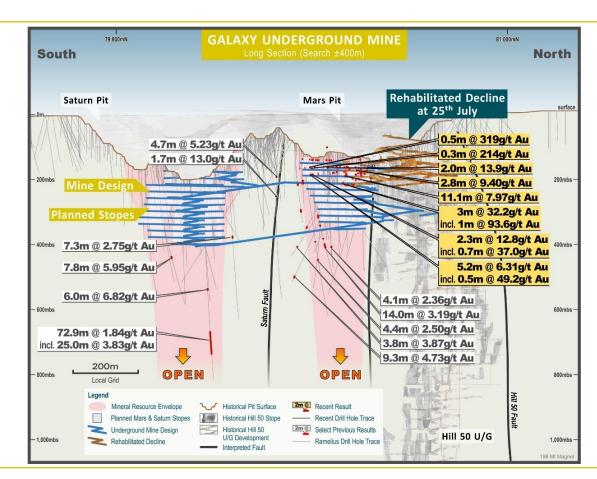

#### MT MAGNET: GALAXY (SATURN & MARS) DEVELOPMENT IN FULL SWING

#### Galaxy

- Decline rehab progressed down below Mars access points
- Ore driving commenced, production ramp up during FY24
- Resource definition drilling ongoing, with recent results incl\*:
  - 2.8m @ 9.40g/t Au
  - 11.1m @ 7.97g/t Au
  - 3.0m @ 32.2g/t Au
  - 5.2m @ 6.31g/t Au
- 5-year mine plan identified initially with extensions likely

#### > Hill 50

- 2.1Moz mined historically, Mt Magnet's largest producer
- Mineral Resource: 1.9Mt at 6.0g/t Au for 360koz#
- Project "on hold" with other Mt Magnet projects prioritised