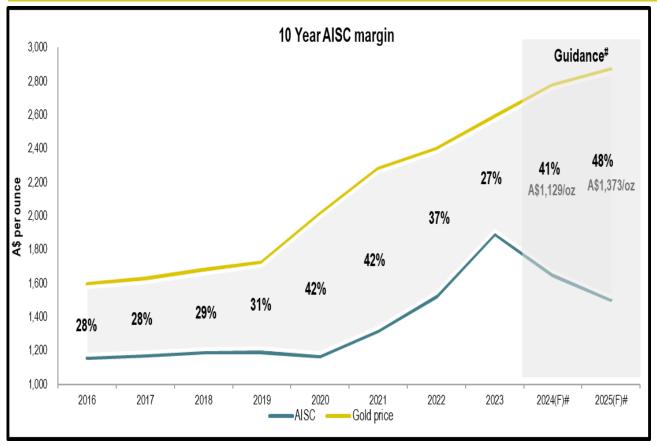

#### **AISC FORECAST - DELIVERING ON INCREASED MARGINS**

- FY23 group gold production 240,996oz at AISC A\$1,895/oz
- AISC expected to reduce as commercial levels of production from Penny are sustained into FY24
- AISC margins are forecast to expand in both FY24 & 25
- FY24 group gold production Guidance250 275koz at AISC A\$1,550 1,750/oz
- > FY24 capital/development expenditure A\$50 60M