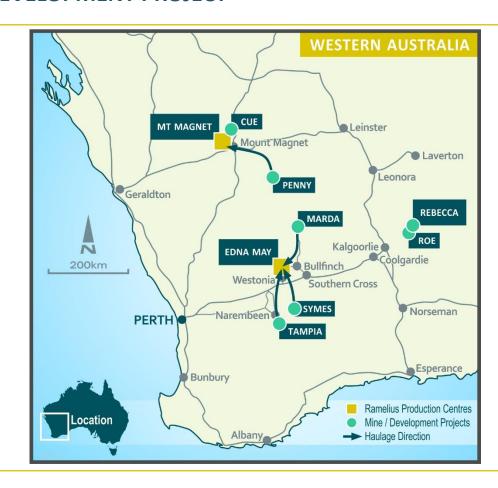

#### PROJECTS – TWO PRODUCTION CENTRES AND ONE DEVELOPMENT PROJECT

#### 1) Mt Magnet:

- Mt Magnet has produced over 6Moz since mining first began in 1891
- 2.0Mt pa mill with both open pit and underground sources within 5km
- High grade Penny underground ore trucked 160km to Mt Magnet
- High grade Cue project to be developed 40km north of Mt Magnet

#### 2) Edna May:

- 2.6Mt pa mill primarily fed from satellites as well as high grade UG nearby
- Marda open pit ore trucked 170km to Edna May since 2020
- Tampia open pit ore trucked 140km to Edna May since 2021
- Symes open pit ore trucking 120km to Edna May recently commenced

#### Rebecca/Roe:

 Combined 3.1Moz Mineral Resource<sup>1</sup> advanced exploration gold project 100-150km from Kalgoorlie