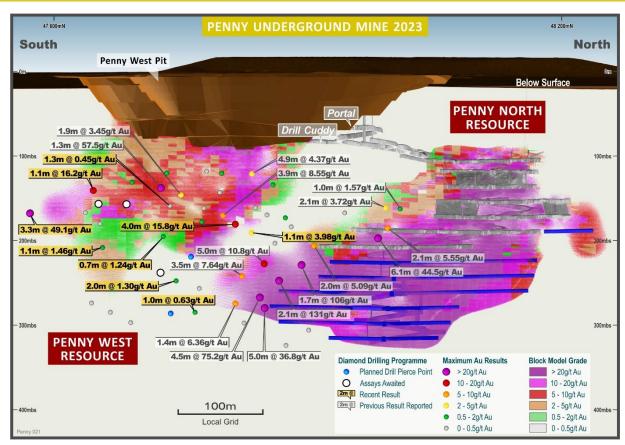

#### PENNY - IN FULL PRODUCTION & RESOURCE EXTENSIONS DELIVERED

- Mineral Resources 430kt @ 18.3g/t for 250koz<sup>1</sup>
- Ore Reserve 480kt @ 14.0g/t for 210koz<sup>1</sup>
- Stoping well underway, multiple fronts open
- Haulage now matching mine production
- UG drilling producing excellent results to date
- Updated Mineral Resources<sup>2</sup>
  - Penny North 320kt @ 28 g/t for 290koz
  - Penny West 120kt @ 7.6 g/t for 30koz
  - Total 440kt @ 22 g/t for 320koz
  - 28% increase from 30 June 2023 Resource Statement
- Updated Mine Plan and Ore Reserve completed by the end of calendar 2023

| Lode      | Measured |     |        | Indicated |     |         | Inferred |     |        | Total   |     |         |
|-----------|----------|-----|--------|-----------|-----|---------|----------|-----|--------|---------|-----|---------|
| Loue      | tonnes   | g/t | ounces | tonnes    | g/t | ounces  | tonnes   | g/t | ounces | tonnes  | g/t | ounces  |
| Penny Nth | 48,000   | 24  | 37,000 | 190,000   | 30  | 190,000 | 78,000   | 26  | 65,000 | 320,000 | 28  | 290,000 |
| Penny Wst |          |     |        | 110,000   | 7.9 | 29,000  | 9,000    | 4.4 | 1,300  | 120,000 | 7.6 | 30,000  |
| Total     | 48,000   | 24  | 37,000 | 310,000   | 22  | 220,000 | 87,000   | 24  | 67,000 | 440,000 | 22  | 320,000 |