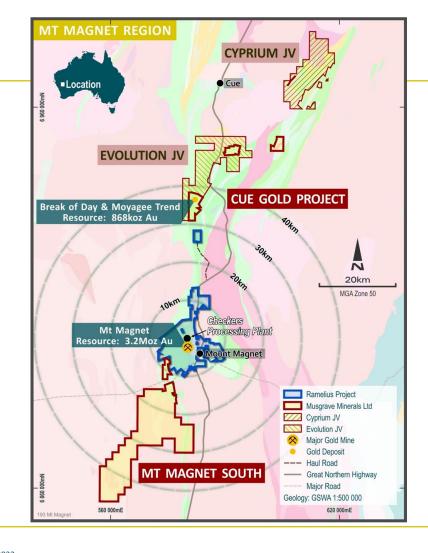

#### **CUE GOLD PROJECT - OVERVIEW**

- Tier 1 location
  - 40km north of the town of Mt Magnet in WA
  - 5km from the Great Northern Highway
- Cue Gold Project Mineral Resources<sup>1</sup>
  - Totals 12.3Mt @ 2.3g/t Au for 927koz, includes:
    - Break of Day High-Grade 982kt @ 10.4g/t Au for 327koz Au
    - Moyagee Western Trend with 9.8Mt @ 1.7g/t for 541koz Au
- Musgrave Stage 1 PFS completed<sup>2</sup>
  - Gold production 337,000 ounces, initial life of 5 years
  - 6 open pits 2.0Mt @ 4.3g/t for 269,900oz mined
  - 1 underground 0.48Mt @ 4.8g/t for 75,200oz mined
  - High margin, fast payback
- Mt Magnet South early stage exploration opportunities

#### 1) Mt Magnet:

- Mt Magnet has produced over 6Moz since mining first began in 1891
- 2.0Mt pa mill with both open pit and underground sources within 5km
- High grade Penny underground ore trucked 160km to Mt Magnet
- High grade Cue project to be developed 40km north of Mt Magnet