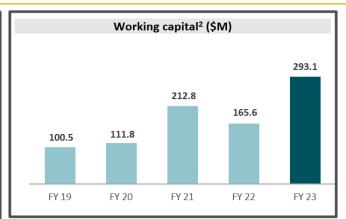

#### **FINANCIAL METRICS - 5 YEAR TREND (A\$)**

<sup>&</sup>lt;sup>1</sup> Underlying NPAT has been adjusted for impairment charges, asset sales, and other and one-off items, see Financial Statements released today for reconciliation

<sup>&</sup>lt;sup>2</sup> Working capital is current assets less current liabilities