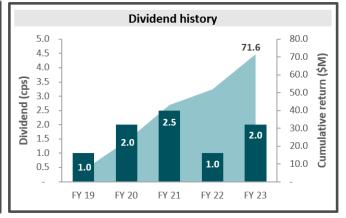

#### **FINANCIAL METRICS - 5 YEAR TREND (A\$)**

<sup>&</sup>lt;sup>1</sup> Underlying NPAT has been adjusted for impairment charges, asset sales, and other and one-off items, see Financial Statements released today for reconciliation