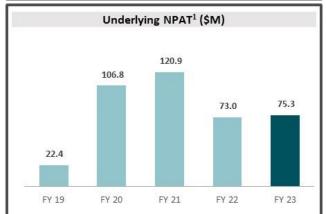

#### **FINANCIAL METRICS - 5 YEAR TREND (A\$)**

<sup>&</sup>lt;sup>1</sup> Underlying NPAT has been adjusted for impairment charges, asset sales, and other and one-off items, see Financial Statements released today for reconciliation