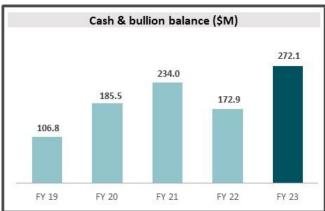

#### **FINANCIAL METRICS - 5 YEAR TREND (A\$)**

<sup>&</sup>lt;sup>1</sup> Underlying NPAT has been adjusted for impairment charges, asset sales, and other and one-off items, see Financial Statements released today for reconciliation