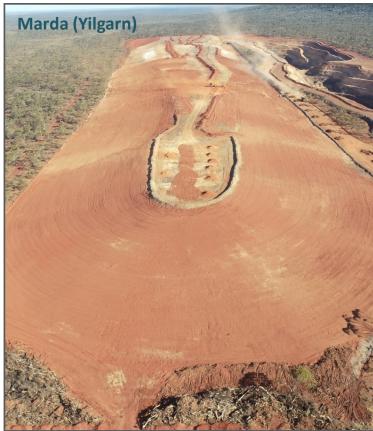

elow Mars access points
- Ore driving commenced, production ramp up during FY24
- Resource definition drilling ongoing, with recent results incl\*:
  - 2.8m @ 9.40g/t Au
  - 11.1m @ 7.97g/t Au
  - 3.0m @ 32.2g/t Au
  - 5.2m @ 6.31g/t Au
- 5-year mine plan identified initially with extensions likely

#### > Hill 50

- 2.1Moz mined historically, Mt Magnet's largest producer
- Mineral Resource: 1.9Mt at 6.0g/t Au for 360koz#
- Project "on hold" with other Mt Magnet projects prioritised





#### SYMES - NEW HIGH MARGIN OPEN PIT FEED FOR EDNA MAY

- 120km by road from Edna May
- Mineral Resource<sup>1</sup> of 1.4Mt at 1.7tg/t for 75koz
- Site infrastructure completed
- Ore haulage up to expected rates







#### **VIVIEN, TAMPIA & NOW MARDA - PROGRESSIVE REHABILITATION WHERE POSSIBLE**











### **ORGANIC GROWTH - MINING/PROCESSING STUDIES\***

| Centre      | Study Description                                                                                                                                                                                                                         | Status / Next Key Date                     |  |  |  |
|-------------|-------------------------------------------------------------------------------------------------------------------------------------------------------------------------------------------------------------------------------------------|--------------------------------------------|--|--|--|
|             | Hill 50 underground: On hold whilst other Mt Magnet projects are prioritised