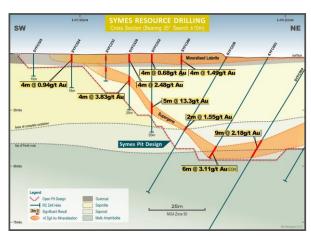

#### SYMES - NEW HIGH MARGIN OPEN PIT FEED FOR EDNA MAY

- 120km by road from Edna May
- Mineral Resource<sup>1</sup> of 1.4Mt at 1.7tg/t for 75koz
- Site infrastructure completed
- Ore haulage up to expected rates