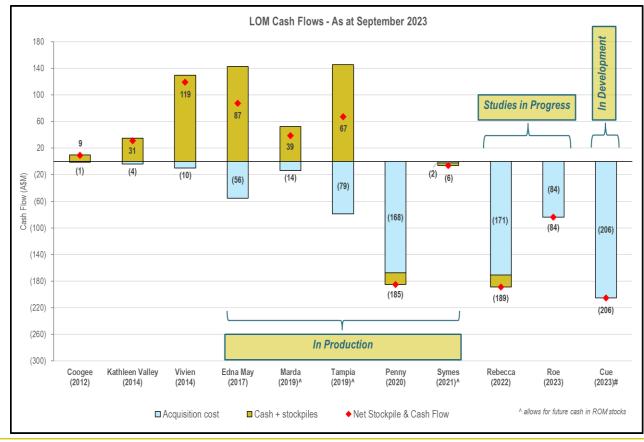

#### **INORGANIC GROWTH - RETURN ON INVESTMENT A KEY DRIVER**

- Track record of generating positive (net) cash flow\* from new projects
- Inventory build-up shown as notional c/flow
  - Marda: 419kt @ 1.71g/t for 23koz
  - Tampia: 902kt @ 1.47g/t for 43koz
  - Symes: 61kt @ 1.52g/t for 3koz
- 7 assets acquired in six years (excl. Symes)
  - 1) Edna May: acquired 2017, already in production
  - 2) Marda: acquired 2019, in production 2020
  - 3) Tampia: acquired 2019, in production 2021
  - 4) Penny: acquired 2020, in production 2022
  - 5) Rebecca: acquired 2022

Combined PFS

Roe: acquired 2023

Q2 CY2024

7) Cue: acquired 2023, production target FY25