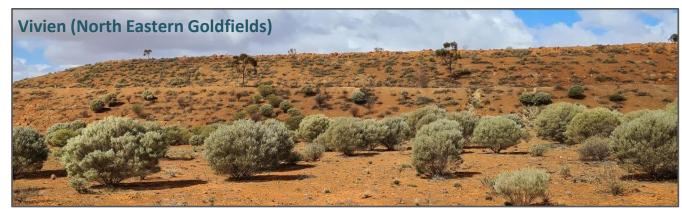

wn below Mars access points
- Ore driving commenced, production ramp up during FY24
- Resource definition drilling ongoing, with recent results incl\*:
  - 2.8m @ 9.40g/t Au
  - 11.1m @ 7.97g/t Au
  - 3.0m @ 32.2g/t Au
  - 5.2m @ 6.31g/t Au
- 5-year mine plan identified initially with extensions likely

#### > Hill 50

- 2.1Moz mined historically, Mt Magnet's largest producer
- Mineral Resource: 1.9Mt at 6.0g/t Au for 360koz#
- Project "on hold" with other Mt Magnet projects prioritised





#### SYMES - NEW HIGH MARGIN OPEN PIT FEED FOR EDNA MAY

- 120km by road from Edna May
- Mineral Resource<sup>1</sup> of 1.4Mt at 1.7tg/t for 75koz
- Site infrastructure completed
- Ore haulage up to expected rates







#### **VIVIEN, TAMPIA & NOW MARDA - PROGRESSIVE REHABILITATION WHERE POSSIBLE**











### **ORGANIC GROWTH - MINING/PROCESSING STUDIES\***

| Centre      | Study Description                                                                                                                                                                                                                         | Status / Next Key Date                     |  |  |  |
|-------------|-------------------------------------------------------------------------------------------------------------------------------------------------------------------------------------------------------------------------------------------|--------------------------------------------|--|--|--|
|             | Hill 50 underground: On hold whilst other Mt Magnet projects are prioritised