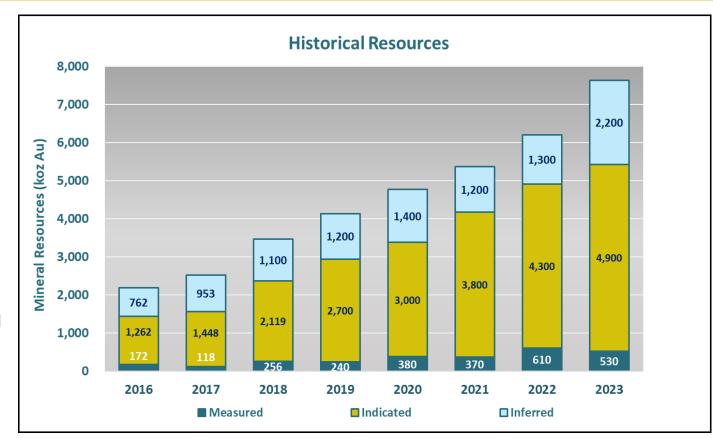

#### 2023 RESOURCES & RESERVES<sup>1</sup>

- Mineral Resources
  - 160Mt @ 1.5g/t for 7.6Moz
- Ore Reserves
  - 18Mt @ 1.6g/t for 0.93Moz
- > FY24 Resource conversion priorities
  - Rebecca/Roe (3.1Moz)
  - Cue (927koz)<sup>2</sup>
  - Bartus (202koz)
  - Penny (70koz)<sup>3</sup>
- Future Resource conversion potential
  - Edna May Stage 3 (940koz)
  - Eridanus Underground (730koz)
  - Hill 50 (360koz)