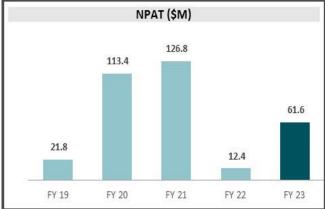

#### **FINANCIAL METRICS - 5 YEAR TREND (A\$)**

<sup>&</sup>lt;sup>1</sup> Underlying NPAT has been adjusted for impairment charges, asset sales, and other and one-off items, see Financial Statements released today for reconciliation