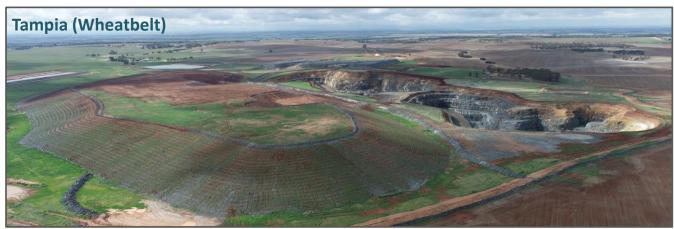

below Mars access points
- Ore driving commenced, production ramp up during FY24
- Resource definition drilling ongoing, with recent results incl\*:
  - 2.8m @ 9.40g/t Au
  - 11.1m @ 7.97g/t Au
  - 3.0m @ 32.2g/t Au
  - 5.2m @ 6.31g/t Au
- 5-year mine plan identified initially with extensions likely

#### > Hill 50

- 2.1Moz mined historically, Mt Magnet's largest producer
- Mineral Resource: 1.9Mt at 6.0g/t Au for 360koz#
- Project "on hold" with other Mt Magnet projects prioritised





#### SYMES - NEW HIGH MARGIN OPEN PIT FEED FOR EDNA MAY

- 120km by road from Edna May
- Mineral Resource<sup>1</sup> of 1.4Mt at 1.7tg/t for 75koz
- Site infrastructure completed
- Ore haulage up to expected rates







#### **VIVIEN, TAMPIA & NOW MARDA - PROGRESSIVE REHABILITATION WHERE POSSIBLE**











### **ORGANIC GROWTH - MINING/PROCESSING STUDIES\***

| Centre      | Study Description                                                                                                                                                                                                                         | Status / Next Key Date                     |  |  |  |
|-------------|-------------------------------------------------------------------------------------------------------------------------------------------------------------------------------------------------------------------------------------------|--------------------------------------------|--|--|--|
|             | Hill 50 underground: On hold whilst other Mt Magnet projects are prioritised