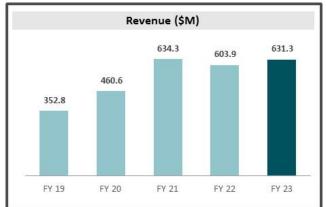

#### **FINANCIAL METRICS - 5 YEAR TREND (A\$)**

<sup>&</sup>lt;sup>1</sup> Underlying NPAT has been adjusted for impairment charges, asset sales, and other and one-off items, see Financial Statements released today for reconciliation