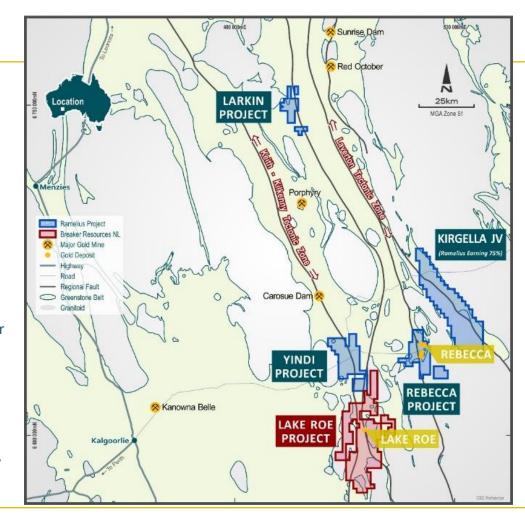

#### **ROE GOLD PROJECT - OVERVIEW**

#### Tier 1 location

- ~100km east from Kalgoorlie, in Australia's premier gold province
- Southern end of the Keith Kilkenny Tectonic Zone

#### Bombora & Crescent - Kopai deposits

- 1.7Moz Mineral Resource (32Mt @ 1.6g/t Au)\*
- Bombora deposit the 1.5Moz 'jewel in the crown'

#### Lake Roe Project - synergies with Rebecca

- 50km southwest of Rebecca, connected by station and Shire roads
- Complementary open pit and underground potential that allows for optimisation through production scheduling
- Ramelius becomes the dominant landholder in the region between Carosue Dam & Mt Monger with 3.1Moz in Mineral Resources

#### FY24 Approved Drill Plan

- ~17,000m of RC & diamond drilling in three phases, now underway
- Assay results imminent, updated Mineral Resource early 2024