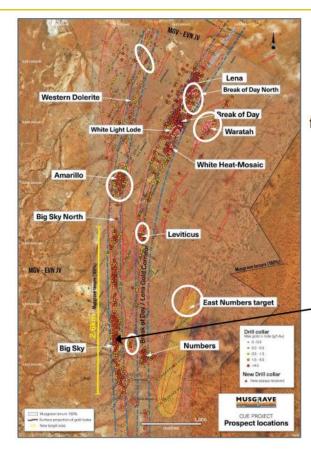

#### **CUE GOLD PROJECT - EXPLORATION POTENTIAL**

- Murchison Province in the north-western part of the Archean Yilgarn Craton
- Greenstone sequence dominated by
  - Cuddingwarra Shear Zone which extends from Mt Magnet to Meekatharra
  - Break of Day Shear which is a splay off the Cuddingwarra Shear Zone
- Mineral Resource pipeline prospects<sup>1</sup>
  - Amarillo pre-Resource
    - **11m @ 8.4g/t Au** from 66m (21MUAC103)
    - 7m @ 23.7g/t Au from 102m (22MORC060)
  - Waratah pre-Resource
    - 400m east of Break of Day
    - 4m @ 29.9g/t Au (22MORC228)
  - East Numbers new zone
    - >1.3km strike gold anomalism in regolith

#### High-Grade Zones within existing deposits e.g. Big Sky

Gold nuggets and gold in quartz from RC sample 49-50m down hole in 21MORC277. Interval assayed 1m @ 898g/t Au from 49-50m.\*

\*MGV- ASX release dated 27 October 2021