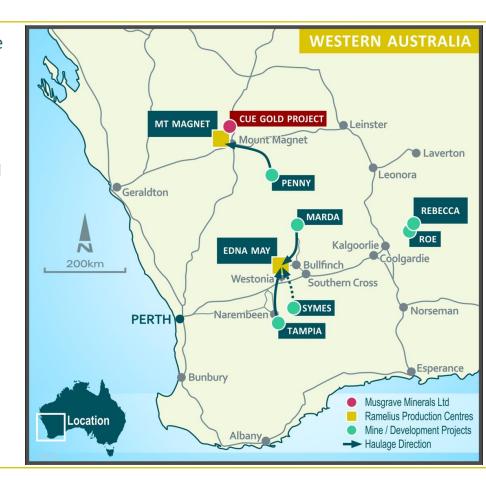

#### Tier 1 location

- 40km north of the town of Mt Magnet in WA
- 5km from the Great Northern Highway
- Prime location within the Murchison Goldfield

#### **CUE GOLD PROJECT - SYNERGIES WITH MT MAGNET GOLD OPERATIONS**

- Significantly reduced development capital and funding risk
- Larger processing plant reduces operating costs
- Non processing infrastructure already in place at Mt Magnet
- Lower G&A costs as will operate under shared services at the Mt Magnet operations
- Combine exploration and development capabilities, particularly at the Mt Magnet South tenure
- Complimentary open pits and underground allows for optimisation through production scheduling