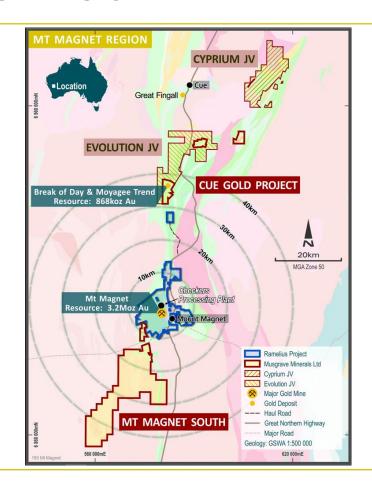

#### **CUE GOLD PROJECT - OVERVIEW**

#### Tier 1 location

- 40km north of the town of Mt Magnet in WA
- 5km from the Great Northern Highway
- Prime location within the Murchison Goldfield

#### Cue Gold Project Mineral Resources<sup>1</sup>

- Totals 12.3Mt @ 2.3g/t Au for 927koz
- Includes the Break of Day High-Grade Trend
   982kt @10.4g/t Au for 327koz contained gold
- And the Moyagee Western Trend with 9.8Mt @
   1.7g/t for 541koz contained gold

#### Stage 1 PFS completed<sup>2</sup>

- Gold Production 337,000 ounces
- Initial LOM of 5 years
- 6 open pits & 1 underground
- High margin, fast payback

<sup>2</sup> See MGV ASX Release "Stage 1 PFS demonstrates potential value of Cue Gold Project", 17 April 2023

#### **CUE GOLD PROJECT - SYNERGIES WITH MT MAGNET GOLD OPERATIONS**

- Significantly reduced development capital and funding risk
- Larger processing plant reduces operating costs
- Non processing infrastructure already in place at Mt Magnet
- Lower G&A costs as will operate under shared services at the Mt Magnet operations
- Combine exploration and development capabilities, particularly at the Mt Magnet South tenure
- Complimentary open pits and underground allows for optimisation through production scheduling