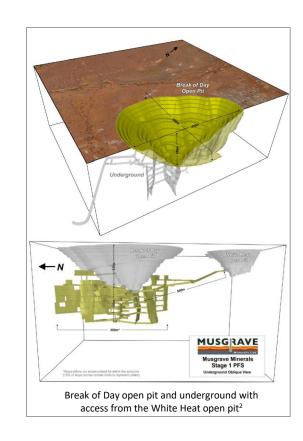

#### Stage 1 PFS completed<sup>2</sup>

- Gold Production 337,000 ounces
- Initial LOM of 5 years
- 6 open pits & 1 underground
- High margin, fast payback

<sup>2</sup> See MGV ASX Release "Stage 1 PFS demonstrates potential value of Cue Gold Project", 17 April 2023