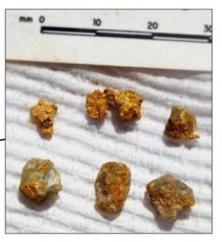

#### High-Grade Zones within existing deposits e.g. Big Sky

Gold nuggets and gold in quartz from RC sample 49-50m down hole in 21MORC277. Interval assayed 1m @ 898g/t Au from 49-50m.\*

\*MGV- ASX release dated 27 October 2021