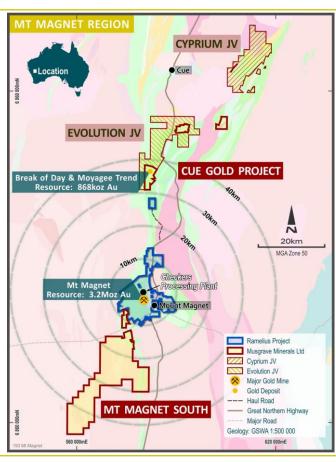

Adds further to an already strong balance sheet

- The combination of the high-grade Cue Project into the Mt Magnet production centre provides opportunities to enhance the combined production profile by optimising the blend of ores and sequence of mining at the combined operation
- Increased scale at Mt Magnet with the addition of the Cue Project's 0.93 Moz¹ to the existing Mineral Resource of 3.2Moz²
- The Musgrave team have done an excellent job in exploring the Cue Project and the acquisition of Musgrave provides an opportunity to add highly skilled personnel with a track record of discovery in the Murchison Gold Province, in a tight labour market
- Ramelius has the financial capacity to fund future exploration activity around the Cue Project and broader Musgrave tenement package, including the Mount Magnet South tenements
- The Cue tenements have potential for further exploration success at prospects like Amarillo and Waratah plus East Numbers which hosts a gold anomalism in regolith with a strike of 1.3km
- The combination of the two balance sheets provides additional funding for the potential development of the Cue Project
- The Cue Project will enhance the current production centre of Mt Magnet and help the company leverage into production growth in the future

#### Tier 1 location

- 40km north of the town of Mt Magnet in WA
- 5km from the Great Northern Highway
- Prime location within the Murchison Goldfield

#### Cue Gold Project Mineral Resources<sup>1</sup>

- Totals 12.3Mt @ 2.3g/t Au for 927koz
- Includes the Break of Day High-Grade Trend
   982kt @10.4g/t Au for 327koz contained gold
- And the Moyagee Western Trend with 9.8Mt @
   1.7g/t for 541koz contained gold

#### **CUE GOLD PROJECT - EXPLORATION POTENTIAL**

- Murchison Province in the north-western part of the Archean Yilgarn Craton
- Greenstone sequence dominated by
  - Cuddingwarra Shear Zone which extends from Mt Magnet to Meekatharra
  - Break of Day Shear which is a splay off the Cuddingwarra Shear Zone
- Mineral Resource pipeline prospects<sup>1</sup>
  - Amarillo pre-Resource
    - **11m @ 8.4g/t Au** from 66m (21MUAC103)
    - 7m @ 23.7g/t Au from 102m (22MORC060)
  - Waratah pre-Resource
    - 400m east of Break of Day
    - 4m @ 29.9g/t Au (22MORC228)
  - East Numbers new zone
    - >1.3km strike gold anomalism in regolith