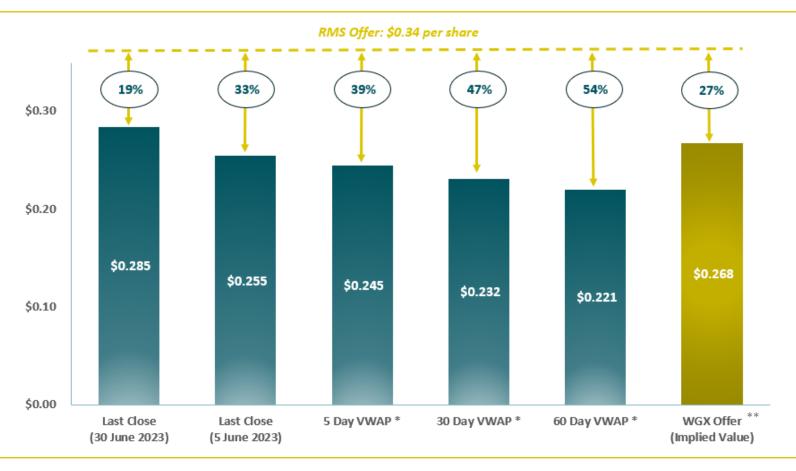

#### **ATTRACTIVE OFFER PREMIUMS**

<sup>\*</sup> Volume weighted average Price (VWAP) up to and including 5 June 2023, the last trading day prior to the announcement of the WGX offer

<sup>\*\*</sup> Based on WGX closing price of \$1.44 per share on 30 June 2023