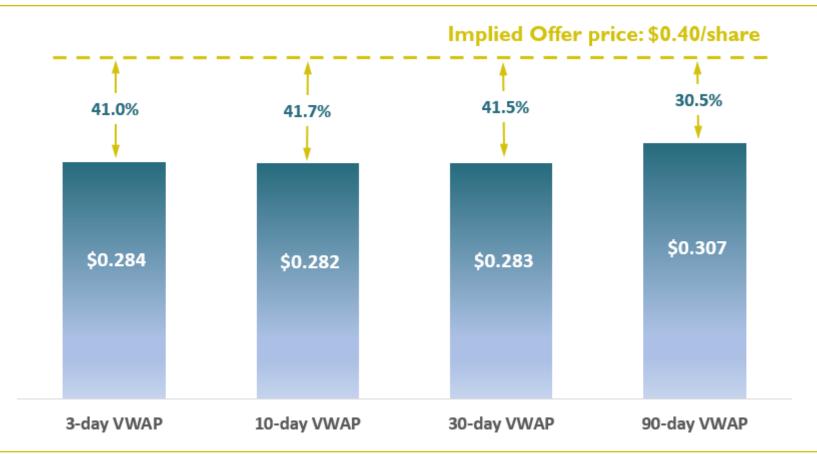

#### RAMELIUS OFFER TO ACQUIRE BREAKER RESOURCES NL

- Ramelius to acquire Breaker Resources NL (ASX:BRB), owner of the Lake Roe Gold Project (Lake Roe) in Western Australia, via recommended all-scrip off-market takeover offer
- Lake Roe Mineral Resources of 32 Mt @ 1.6 g/t Au for 1.7 Moz
- Breaker's shareholders to receive implied Offer price of A\$0.40 per share
- 1 Ramelius share for every 2.82 Breaker shares held
- Breaker's Directors unanimously recommend Breaker's shareholders accept the Offer, representing ~4% of Breaker shares¹
- Pre-bid Agreements secured with major shareholders representing 19.9% of Breaker's shares
- Ramelius has the financial capacity and operational expertise to realise synergies between Lake Roe & Rebecca, boasting almost 3Moz in Mineral Resources

#### Offer consideration

- Offer price of A\$0.40 per Breaker share<sup>2</sup>
- 1 Ramelius share for every 2.82 Breaker shares held
- Implied value of Breaker equity of A\$130.7 million<sup>3</sup>
- Implied enterprise value of Breaker of A\$53.4 million<sup>4</sup>

#### ATTRACTIVE OFFER PREMIUMS<sup>1</sup>