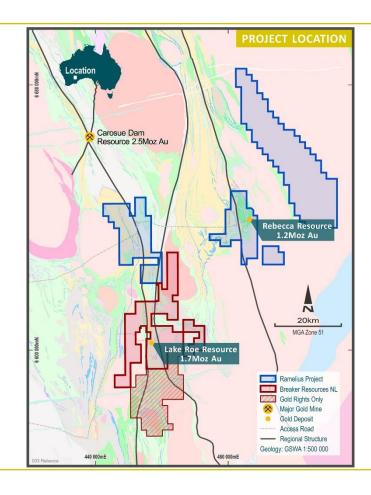

#### LAKE ROE GOLD PROJECT - OVERVIEW

#### Tier 1 location

- ~100km east from Kalgoorlie, in Australia's premier gold province
- Southern end of the Keith Kilkenny Tectonic Zone

#### Bombora & Crescent-Kopai deposits

- 1.7 million ounce Mineral Resource (32Mt @ 1.6g/t Au)
- Bombora deposit the 1.5Moz 'jewel in the crown'
- Crescent-Kopai deposit provides operational flexibility

#### LAKE ROE GOLD PROJECT - SYNERGIES WITH REBECCA

- > 50km Southwest of Rebecca, connected by station and Shire roads
- Ability to combine exploration and ultimately development & operational infrastructure and teams
- Complimentary open pit and underground potential that allows for optimisation through production scheduling
- Ramelius becomes the dominant landholder in the region between Carosue Dam & Mt Monger with almost 3Moz in Mineral Resources

#### LAKE ROE GOLD PROJECT - EXPLORATION POTENTIAL

- Project lies on Keith-Kilkenny Lineament that hosts the Carosue Dam Operation to the north and Karonie to the south
- Regional Targets
  - Manna Gold
  - Booty
  - Bombora East
  - Winward
- Bombora
  - 1.5Moz (25.8Mt @ 1.8g/t Au) Lake Roe Gold Project
- Crescent Kopai
  - 132koz (4Mt @ 1.0g/t Au)
- Claypan
  - 69koz (2Mt @ 1.1g/t Au)