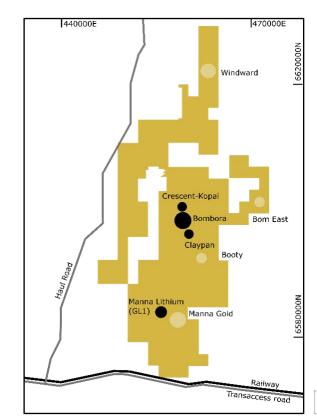

- Ramelius' long-term strategy is to continue achieving growth and create shareholder value through acquiring assets that are either in production (e.g. Edna May) or have significant potential to become operations in their own right (e.g. Marda, Tampia and Penny)
- The addition of a high quality advanced exploration asset such as Lake Roe is highly complementary to Ramelius' portfolio of operations
- The combination of the two balance sheets provides significant funding for the potential joint development of Lake Roe and Rebecca
- · Lake Roe has the potential to further drive this production growth into the future
- Ramelius believes that Lake Roe represents a highly attractive opportunity to continue to develop a greenfields mining operation in one of the world's premier gold mining jurisdictions
- Lake Roe's existing 1.7Moz Resource provides a strong platform to pursue development of an operation which, when combined with Rebecca, fits Ramelius' criteria in terms of scale & asset quality
- The geological prospectivity across the Lake Roe tenement package offers the potential to continue expanding the existing Resource, with a view to significantly extending mine life
- · Regional targets include Bombora East, Winward, Booty and Manna Gold

#### LAKE ROE GOLD PROJECT - EXPLORATION POTENTIAL

- Project lies on Keith-Kilkenny Lineament that hosts the Carosue Dam Operation to the north and Karonie to the south
- Regional Targets
  - Manna Gold
  - Booty
  - Bombora East
  - Winward
- Bombora
  - 1.5Moz (25.8Mt @ 1.8g/t Au) Lake Roe Gold Project
- Crescent Kopai
  - 132koz (4Mt @ 1.0g/t Au)
- Claypan
  - 69koz (2Mt @ 1.1g/t Au)