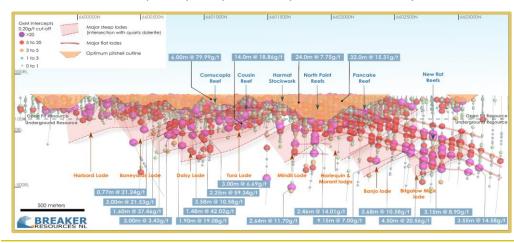

#### Bombora & Crescent-Kopai deposits

- 1.7 million ounce Mineral Resource (32Mt @ 1.6g/t Au)
- Bombora deposit the 1.5Moz 'jewel in the crown'
- Crescent-Kopai deposit provides operational flexibility

#### LAKE ROE GOLD PROJECT - EXPLORATION POTENTIAL

- Project lies on Keith-Kilkenny Lineament that hosts the Carosue Dam Operation to the north and Karonie to the south
- Regional Targets
  - Manna Gold
  - Booty
  - Bombora East
  - Winward
- Bombora
  - 1.5Moz (25.8Mt @ 1.8g/t Au) Lake Roe Gold Project
- Crescent Kopai
  - 132koz (4Mt @ 1.0g/t Au)
- Claypan
  - 69koz (2Mt @ 1.1g/t Au)