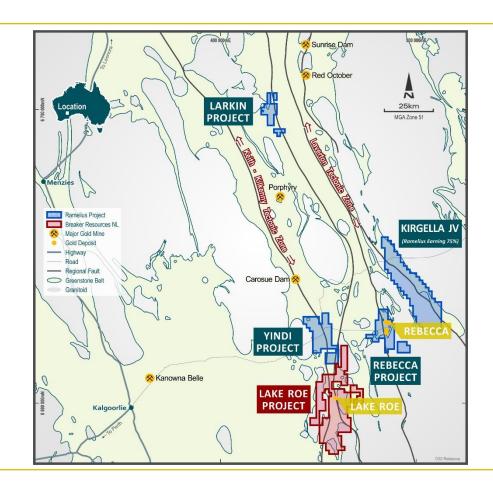

#### Tier 1 location

- ~100km east from Kalgoorlie, in Australia's premier gold province
- Southern end of the Keith Kilkenny Tectonic Zone

#### LAKE ROE GOLD PROJECT - SYNERGIES WITH REBECCA

- > 50km Southwest of Rebecca, connected by station and Shire roads
- Ability to combine exploration and ultimately development & operational infrastructure and teams
- Complimentary open pit and underground potential that allows for optimisation through production scheduling
- Ramelius becomes the dominant landholder in the region between Carosue Dam & Mt Monger with almost 3Moz in Mineral Resources

#### LAKE ROE GOLD PROJECT - EXPLORATION POTENTIAL

- Project lies on Keith-Kilkenny Lineament that hosts the Carosue Dam Operation to the north and Karonie to the south
- Regional Targets
  - Manna Gold
  - Booty
  - Bombora East
  - Winward
- Bombora
  - 1.5Moz (25.8Mt @ 1.8g/t Au) Lake Roe Gold Project
- Crescent Kopai
  - 132koz (4Mt @ 1.0g/t Au)
- Claypan
  - 69koz (2Mt @ 1.1g/t Au)