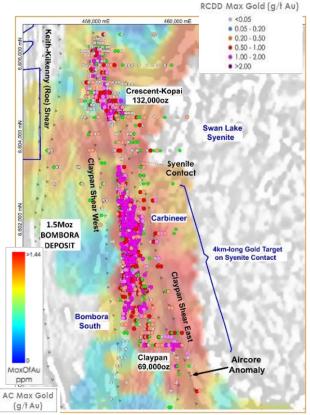

#### Bombora & Crescent-Kopai deposits

- 1.7 million ounce Mineral Resource (32Mt @ 1.6g/t Au)
- Bombora deposit the 1.5Moz 'jewel in the crown'
- Crescent-Kopai deposit provides operational flexibility

#### LAKE ROE GOLD PROJECT - EXPLORATION POTENTIAL

- Project lies on Keith-Kilkenny Lineament that hosts the Carosue Dam Operation to the north and Karonie to the south
- Regional Targets
  - Manna Gold
  - Booty
  - Bombora East
  - Winward
- Bombora
  - 1.5Moz (25.8Mt @ 1.8g/t Au) Lake Roe Gold Project
- Crescent Kopai
  - 132koz (4Mt @ 1.0g/t Au)
- Claypan
  - 69koz (2Mt @ 1.1g/t Au)