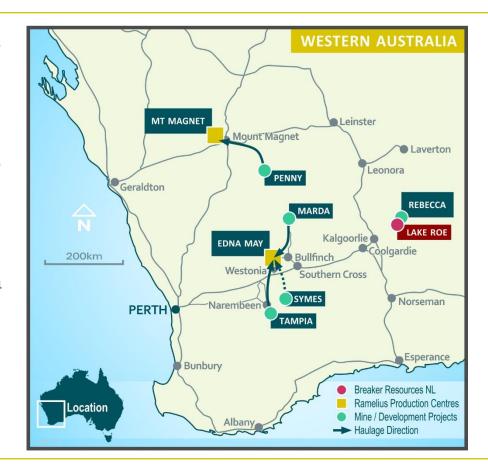

- Ramelius' long-term strategy is to continue achieving growth and create shareholder value through acquiring assets that are either in production (e.g. Edna May) or have significant potential to become operations in their own right (e.g. Marda, Tampia and Penny)
- The addition of a high quality advanced exploration asset such as Lake Roe is highly complementary to Ramelius' portfolio of operations
- The combination of the two balance sheets provides significant funding for the potential joint development of Lake Roe and Rebecca
- · Lake Roe has the potential to further drive this production growth into the future
- Ramelius believes that Lake Roe represents a highly attractive opportunity to continue to develop a greenfields mining operation in one of the world's premier gold mining jurisdictions
- Lake Roe's existing 1.7Moz Resource provides a strong platform to pursue development of an operation which, when combined with Rebecca, fits Ramelius' criteria in terms of scale & asset quality
- The geological prospectivity across the Lake Roe tenement package offers the potential to continue expanding the existing Resource, with a view to significantly extending mine life
- · Regional targets include Bombora East, Winward, Booty and Manna Gold

#### Tier 1 location

- ~100km east from Kalgoorlie, in Australia's premier gold province
- Southern end of the Keith Kilkenny Tectonic Zone

#### LAKE ROE GOLD PROJECT - SYNERGIES WITH REBECCA

- > 50km Southwest of Rebecca, connected by station and Shire roads
- Ability to combine exploration and ultimately development & operational infrastructure and teams
- Complimentary open pit and underground potential that allows for optimisation through production scheduling
- Ramelius becomes the dominant landholder in the region between Carosue Dam & Mt Monger with almost 3Moz in Mineral Resources