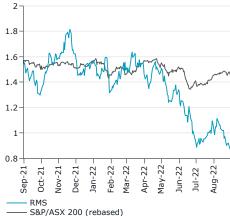

—— S&P/ASX 200 (

Source: FactSet

Priced as of close of business 30 August 2022

Ramelius Resources (RMS) is a gold producer with two 100%-owned operating centres located in Western Australia. The Mt Magnet operation consists of multiple open pit and underground mines that supply ore to a centralised ~2Mtpa processing plant. The Edna May operation consists of an underground and multiple open pit mines providing ore to a centralised ~2.8Mtpa processing plant.