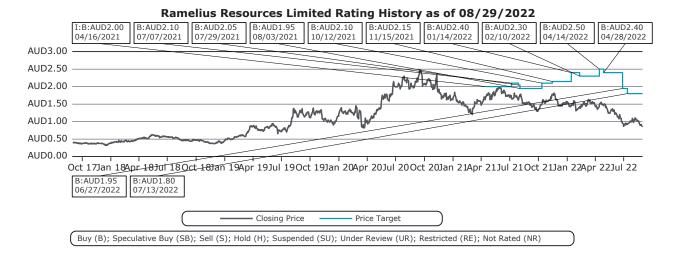

30 August 2022

| Rating    | Price Target     |
|-----------|------------------|
| BUY       | A\$1.55↓         |
| unchanged | from A\$1.80     |
| RMS-ASX   | Price<br>A\$0.82 |

Lowering Target Price

**Valuation and recommendation.** On incorporating the above changes, our price target decreases to A\$1.55/sh (from A\$1.80/sh). Maintain BUY rating (P/NAV 0.54x).

Canaccord Genuity is the global capital markets group of Canaccord Genuity Group Inc. (CF : TSX)