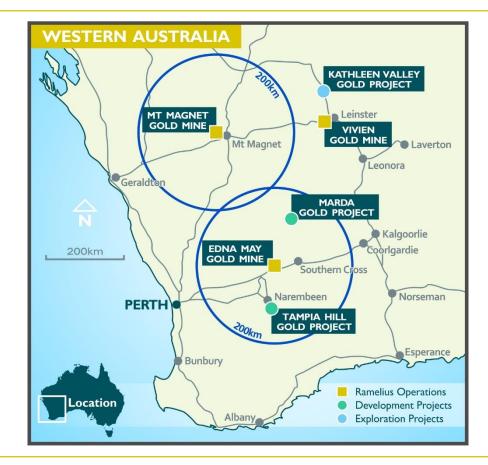

# TARGETED EXPLORATION - 200KM RADIUS FROM MILLING OPERATIONS - (WA)

| Mt Magnet - mines & mill |                |  |  |  |  |  |  |
|--------------------------|----------------|--|--|--|--|--|--|
| Mill Capacity            | Up to 2.0 Mtpa |  |  |  |  |  |  |
| Resource                 | 2.25 Moz       |  |  |  |  |  |  |
| Reserve                  | 421 koz        |  |  |  |  |  |  |
| Grade                    | 1.8 g/t        |  |  |  |  |  |  |
| AISC                     | ~A\$1,300/oz   |  |  |  |  |  |  |

| Edna May - mine & mill |                |  |  |  |  |  |  |
|------------------------|----------------|--|--|--|--|--|--|
| Mill Capacity          | Up to 3.0 Mtpa |  |  |  |  |  |  |
| Resource               | I.0 Moz        |  |  |  |  |  |  |
| Reserve                | 200 koz        |  |  |  |  |  |  |
| Grade                  | I.I g/t        |  |  |  |  |  |  |
| AISC                   | ~A\$1,200/oz   |  |  |  |  |  |  |

| Vivien underground |              |  |  |  |  |  |  |  |
|--------------------|--------------|--|--|--|--|--|--|--|
| Resource           | I27 koz      |  |  |  |  |  |  |  |
| Reserve            | 77 koz       |  |  |  |  |  |  |  |
| Grade              | 6.5 g/t      |  |  |  |  |  |  |  |
| AISC               | ~A\$1,000/oz |  |  |  |  |  |  |  |

| Tampia Development |               |  |  |  |  |  |  |
|--------------------|---------------|--|--|--|--|--|--|
| Resource*          | 675 koz       |  |  |  |  |  |  |
| Reserve            | To be updated |  |  |  |  |  |  |
| Grade              | To be updated |  |  |  |  |  |  |
| AISC               | To be updated |  |  |  |  |  |  |

| Marda Development |               |  |  |  |  |  |  |
|-------------------|---------------|--|--|--|--|--|--|
| Resource**        | 333 koz       |  |  |  |  |  |  |
| Reserve           | To be updated |  |  |  |  |  |  |
| Grade             | To be updated |  |  |  |  |  |  |
| AISC              | To be updated |  |  |  |  |  |  |