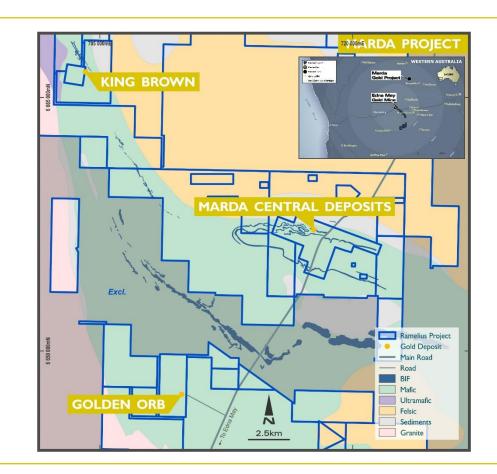

# **EDNA MAY - MARDA GOLD PROJECT ACQUISITION**

- Marda Project DOCA completed February 2019\*
- Balance of A\$11M paid on completion (A\$13M total)
- Fits well with Ramelius' ore haulage based business model
  - Infill drilling scheduled to enable JORC 2012 resource/reserve reporting
  - Marda Central + King Brown and Golden Orb ore will be trucked south to Edna May
- Commenced discussions with Yilgarn Shire & Mineral
   Resources to facilitate mine logistics
- Numerous drill ready exploration targets identified throughout the land package (~I,I65km²), heritage surveys completed, ahead of drilling in coming months