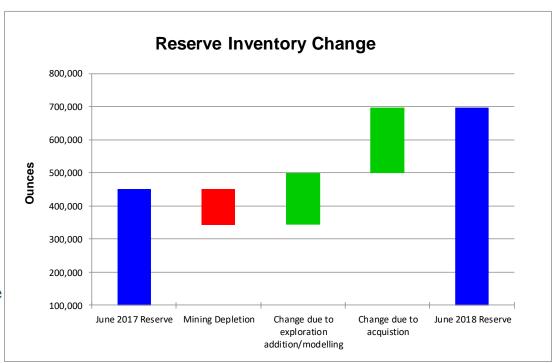

#### **RESOURCES AND RESERVES – SIGNIFICANT INCREASES FROM 2017 TO 2018**

- Exploration success and acquisition of Edna May has increased both;
- Mineral Resources; and
  - 36% increase (after mining depletion)
  - Total Mineral Resources of 70.5Mt @ 1.5g/t Au for 3,476,000oz
- Ore Reserves
  - 54% increase (after mining depletion)
  - Total Ore Reserves of 13.3Mt @ 1.6g/t Au for 698,000oz
- Subsequent acquisition of the Marda Project (Black Oak Minerals Ltd (in Administration)) and Explaurum Limited\* will strongly add to the Resource and Reserve position by June 2019