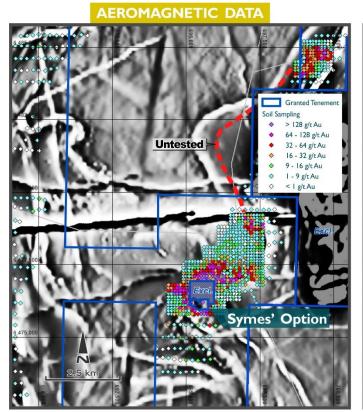

#### **HOLLETON & WESTONIA BELTS – REGIONAL EXPLORATION DRILL TARGETING**

- Deeper RC and regional Aircore traverses at Symes' Option has returned encouraging intersections to date, including:
  - 8m at 43.25 g/t Au
  - 16m at 3.59 g/t Au
- Mineralisation occurs as a series of multiple shallow SE plunging shoots, that remain open down plunge and along strike
  - Step out drilling along the historical gold in soil anomaly (over 10km strike) will commence once land access and compensation agreements are finalised with the various land owners