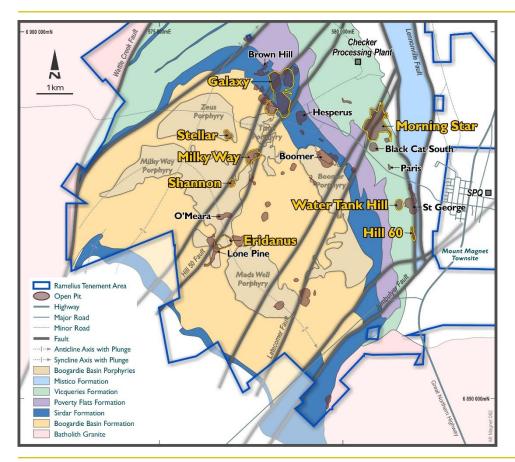

#### MT MAGNET - MINESITE EXPLORATION - KEEPS DELIVERING NEW MINES

- +6Moz gold camp, Ramelius operating since 2011
- Multiple geological host rocks + multiple styles of mineralisation
- Galaxy Mine Area Sirdar Formation (BIF)
  - 4 open pits mined between 2011-2017
  - Currently exploring below Titan open pit bulk tonnage pry stockwork
- Cosmos Mine Area Boogardie Basin Fm (Pry)
  - Milky Way open pit underway porphyry stockwork
  - Stellar open pit underway porphyry stockwork
  - Shannon open pit underway h/g quartz reef in porphyry
  - Eridanus open pit to commence March Qtr 2019
- Hill 60/St George/WTH Vicqueries Fm (BIF)
  - Water Tank Hill near completion March Qtr 2019 sulphide replacement BIF
  - Hill 60 mining development underway sulphide replacement BIF

#### MT MAGNET - MINESITE EXPLORATION - KEEPS DELIVERING NEW RESERVES

- New exploration discoveries, including:
- Eridanus Open Cut Reserve (>0.6 g/t Au)^:
  - 2.15 Mt at 1.20 g/t Au for 85,000 ounces Au
- Eridanus depth extensions drilling underway, incl:
  - 23m at 3.98 g/t Au from 240m in GXDD0075
  - 36m at 3.29 g/t Au from 375m in GXDD0075
  - 15m at 2.53 g/t Au from 547m in GXDD0075 and
  - 28m at 2.53 g/t Au from 332m in GXRC0627
- Shannon Underground Reserve (>2.0 g/t Au)^
  - 0.32 Mt at 5.20 g/t Au for 54,000 ounces Au
- New Hill 60 Underground Mineral Resource (>2.0 g/t Au)\*:
  - 0.40 Mt at 4.40 g/t Au for 56,000 ounces Au

#### MT MAGNET - MINESITE EXPLORATION - KEEPS DELIVERING NEW RESOURCES

- Two bonanza grade shoots defined within larger porphyry hosted stockwork gold system
- Includes bonanza gold grade intersections targeted off the pit floor:
  - 20m at 645 g/t Au, including 7m at 1,271 g/t Au
  - I 9m at 243 g/t Au, including 9m at 530 g/t Au
  - 34m at 25.3 g/t Au, including 10m at 79.9 g/t Au, and
  - 18m at 25.7 g/t Au, including 7m at 38.1 g/t Au
- New Stellar Pit Extensions Resource (>0.6 g/t Au)^
  - 0.28 Mt at 2.40 g/t Au for 22,000 ounces Au\*
- Deeper exploration drilling underway