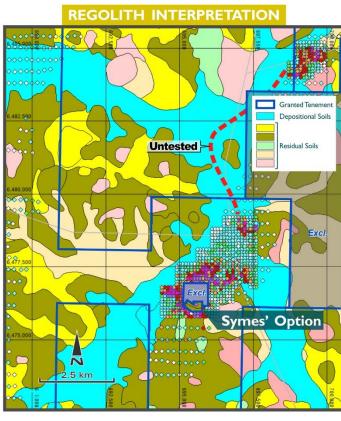

#### EDNA MAY - WESTONIA AND HOLLETON REGIONAL EXPLORATION

- Regional regolith mapping and aeromagnetic interpretations have suggested the greenstone belts are more extensive than previously mapped
  - Belts are poorly drill tested beyond known gold anomalous insitu lateritic knolls at Felsteads, Symes' and Holleton – balance of greenstone belts within depositional environment or masked by extensive farming activities
- Ramelius has consolidated 130km of contiguous strike over Westonia and Holleton greenstone belts since acquiring Edna May (circa Oct. 2017)
- Now extended 50km west to incorporate Explaurum's Tampia Project
  - Planning to maintain active Aircore & RC drilling programmes throughout FY19, to scope interpreted regolith along strike from historical gold anomalous soils at Felsteads, Symes' and Holleton
  - Currently drilling at Symes' Option and Felsteads Find (Nulla South)

#### **HOLLETON & WESTONIA BELTS – REGIONAL EXPLORATION DRILL TARGETING**

- Deeper RC and regional Aircore traverses at Symes' Option has returned encouraging intersections to date, including:
  - 8m at 43.25 g/t Au
  - 16m at 3.59 g/t Au
- Mineralisation occurs as a series of multiple shallow SE plunging shoots, that remain open down plunge and along strike
  - Step out drilling along the historical gold in soil anomaly (over 10km strike) will commence once land access and compensation agreements are finalised with the various land owners