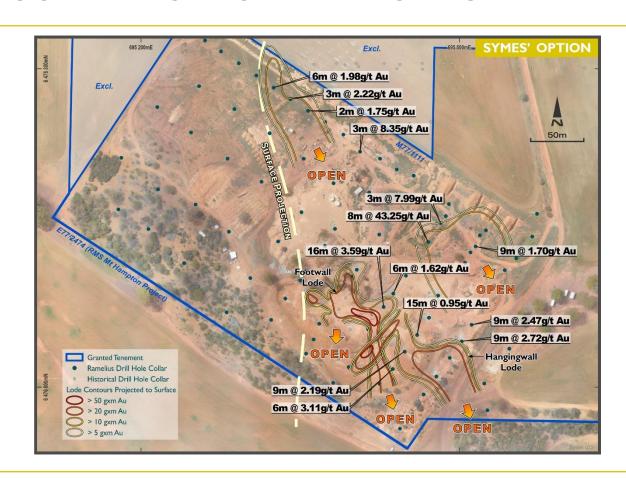

#### **HOLLETON & WESTONIA BELTS – REGIONAL EXPLORATION DRILL TARGETING**

- Deeper RC and regional Aircore traverses at Symes' Option has returned encouraging intersections to date, including:
  - 8m at 43.25 g/t Au
  - 16m at 3.59 g/t Au
- Mineralisation occurs as a series of multiple shallow SE plunging shoots, that remain open down plunge and along strike
  - Step out drilling along the historical gold in soil anomaly (over 10km strike) will commence once land access and compensation agreements are finalised with the various land owners