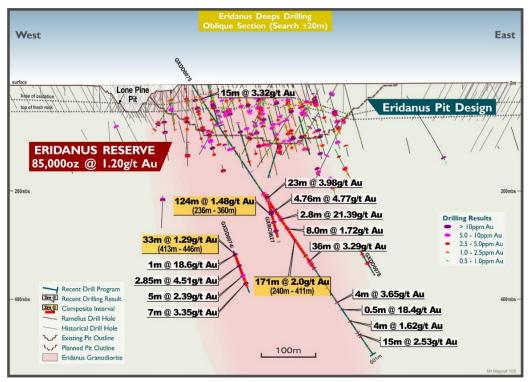

#### MT MAGNET - MINESITE EXPLORATION - KEEPS DELIVERING NEW MINES

- +6Moz gold camp, Ramelius operating since 2011
- Multiple geological host rocks + multiple styles of mineralisation
- Galaxy Mine Area Sirdar Formation (BIF)
  - 4 open pits mined between 2011-2017
  - Currently exploring below Titan open pit bulk tonnage pry stockwork
- Cosmos Mine Area Boogardie Basin Fm (Pry)
  - Milky Way open pit underway porphyry stockwork
  - Stellar open pit underway porphyry stockwork
  - Shannon open pit underway h/g quartz reef in porphyry
  - Eridanus open pit to commence March Qtr 2019
- Hill 60/St George/WTH Vicqueries Fm (BIF)
  - Water Tank Hill near completion March Qtr 2019 sulphide replacement BIF
  - Hill 60 mining development underway sulphide replacement BIF

#### MT MAGNET - MINESITE EXPLORATION - KEEPS DELIVERING NEW RESERVES

- New exploration discoveries, including:
- Eridanus Open Cut Reserve (>0.6 g/t Au)^:
  - 2.15 Mt at 1.20 g/t Au for 85,000 ounces Au
- Eridanus depth extensions drilling underway, incl:
  - 23m at 3.98 g/t Au from 240m in GXDD0075
  - 36m at 3.29 g/t Au from 375m in GXDD0075
  - 15m at 2.53 g/t Au from 547m in GXDD0075 and
  - 28m at 2.53 g/t Au from 332m in GXRC0627
- Shannon Underground Reserve (>2.0 g/t Au)^
  - 0.32 Mt at 5.20 g/t Au for 54,000 ounces Au
- New Hill 60 Underground Mineral Resource (>2.0 g/t Au)\*:
  - 0.40 Mt at 4.40 g/t Au for 56,000 ounces Au

- ^ See RMS ASX Release, 'Resource and Reserves Statement 2018', 18/09/2018
- \* See RMS ASX Release, 'December 2018 Quarterly Activities Report', 31/01/2019