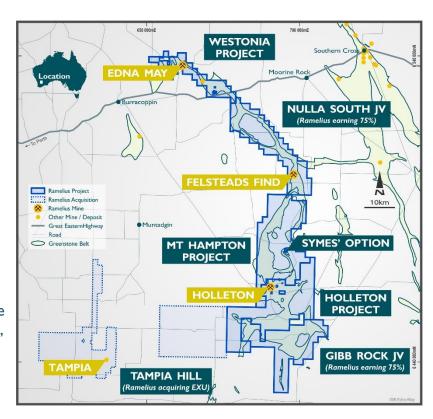

#### EDNA MAY - WESTONIA AND HOLLETON REGIONAL EXPLORATION

- Regional regolith mapping and aeromagnetic interpretations have suggested the greenstone belts are more extensive than previously mapped
  - Belts are poorly drill tested beyond known gold anomalous insitu lateritic knolls at Felsteads, Symes' and Holleton – balance of greenstone belts within depositional environment or masked by extensive farming activities
- Ramelius has consolidated 130km of contiguous strike over Westonia and Holleton greenstone belts since acquiring Edna May (circa Oct. 2017)
- Now extended 50km west to incorporate Explaurum's Tampia Project
  - Planning to maintain active Aircore & RC drilling programmes throughout FY19, to scope interpreted regolith along strike from historical gold anomalous soils at Felsteads, Symes' and Holleton
  - Currently drilling at Symes' Option and Felsteads Find (Nulla South)

# **EDNA MAY - MARDA GOLD PROJECT ACQUISITION**

- Marda Project DOCA completed February 2019\*
- Balance of A\$11M paid on completion (A\$13M total)
- Fits well with Ramelius' ore haulage based business model
  - Infill drilling scheduled to enable JORC 2012 resource/reserve reporting
  - Marda Central + King Brown and Golden Orb ore will be trucked south to Edna May
- Commenced discussions with Yilgarn Shire & Mineral
   Resources to facilitate mine logistics
- Numerous drill ready exploration targets identified throughout the land package (~I,I65km²), heritage surveys completed, ahead of drilling in coming months

# **EXPLAURUM ACQUISITION - TAMPIA GOLD PROJECT**

- Ramelius controls +93% of Explaurum Ltd (Feb 15, 2019)
- Located 15km southeast of Narembeen township WA
- Selected 20 x 20m infill RC drilling underway at Tampia
- Strategic review will determine the best way to develop the project, considering either:
  - Stand-alone project development, or
  - Trucking Tampia ore to Edna May
- Explaurum report a JORC (2012) Mineral Resource of 11.7 Mt at 1.79 g/t Au (675,000oz)\* and an Ore Reserve of 7.2 Mt at 2.09 g/t Au (485,000oz)\*
- Gold mineralisation hosted by granulite facies, shallow east dipping sulphidic mafic gneiss (tholeiitic basalt), represents a "cooked" (+800° C) Archaean greenstone belt