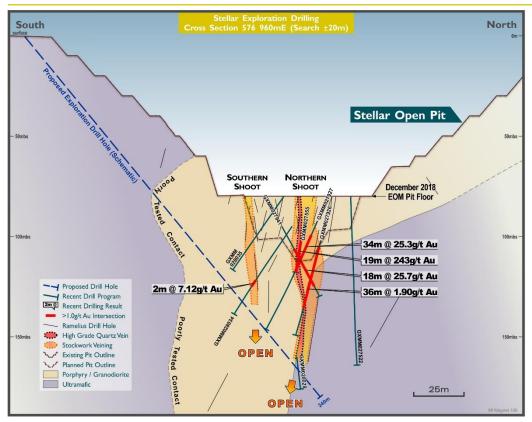

#### MT MAGNET - MINESITE EXPLORATION - KEEPS DELIVERING NEW RESOURCES

- Two bonanza grade shoots defined within larger porphyry hosted stockwork gold system
- Includes bonanza gold grade intersections targeted off the pit floor:
  - 20m at 645 g/t Au, including 7m at 1,271 g/t Au
  - I 9m at 243 g/t Au, including 9m at 530 g/t Au
  - 34m at 25.3 g/t Au, including 10m at 79.9 g/t Au, and
  - 18m at 25.7 g/t Au, including 7m at 38.1 g/t Au
- New Stellar Pit Extensions Resource (>0.6 g/t Au)^
  - 0.28 Mt at 2.40 g/t Au for 22,000 ounces Au\*
- Deeper exploration drilling underway

- ^ See RMS ASX Release, 'December 2018 Quarterly Activities Report', 31/01/2019
- \* Stellar top cuts of 300 g/t Au + 200 g/t Au for very high grade veins otherwise 50 g/t Au east (north) shoot and 20 g/t Au west (south) shoot

# STELLAR PIT - BONANZA GRADE RESOURCE EXTENSIONS