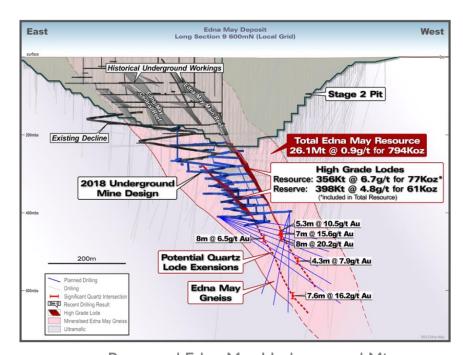

#### **EDNA MAY - MINESITE EXPLORATION - UNTESTED STRIKE POTENTIAL**

- EMO underground mine to be developed on arcuate high grade quartz reefs within Edna May (qtz-fsp-bio) Tonalitic Gneiss:
  - Au-Mo-W association
  - Historical mine production (1911-1948): 0.57 Mt at 19.3 g/t Au – up to 7 h/g reefs mined (~350,000oz Au)
- Edna May Gneiss is underdrilled - currently drill constrained:
  - truncated by N/S Torpedo Fault + displaced by WNW Robusto Fault (stoped by pegmatite 200mbs)

#### Low capital cost, high grade production at Edna May

- Decision based on prudent assessment of mining economics, capital costs and production scheduling options
- Resource open at depth with possibility to extend mine life beyond current Ore Reserve position
  - Initial Ore Reserve 398kt @ 4.8 g/t Au for 61,000 ounces based on Fuji and Jonathon Lodes only (historically up to 7 high grade lodes were mined)
  - Highlighted intersections are not currently included in any Resource
  - Surface diamond drilling now proposed to scope extensions to 600mbs
- Underground mining operations to commence early-2019
  - Access to high grade ore with minimal capital development requirements
  - Production to commence late FY19
- Key financials for initial mine plan
  - Up-front Capital A\$5.9M
  - Operating Unit Cost A\$1,089/oz
  - Royalties A\$153/oz (includes EVN's \$100/oz Royalty, to start early 2020)
  - AISC A\$1,242/oz