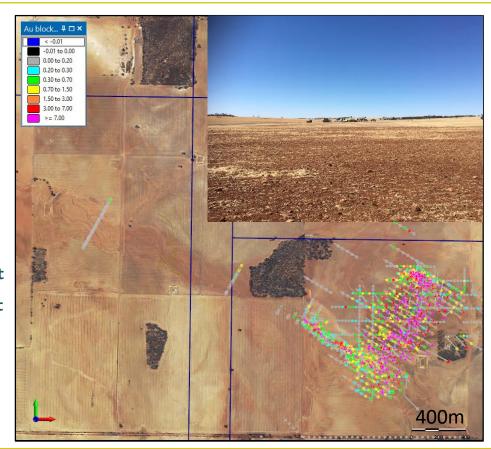

coming months





<sup>\*</sup> See RMS ASX Release, 'Marda Acquisition Complete', 14/02/2019

# **EXPLAURUM ACQUISITION - TAMPIA GOLD PROJECT**

- Ramelius controls +93% of Explaurum Ltd (Feb 15, 2019)
- Located 15km southeast of Narembeen township WA
- Selected 20 x 20m infill RC drilling underway at Tampia
- Strategic review will determine the best way to develop the project, considering either:
  - Stand-alone project development, or
  - Trucking Tampia ore to Edna May
- Explaurum report a JORC (2012) Mineral Resource of 11.7 Mt at 1.79 g/t Au (675,000oz)\* and an Ore Reserve of 7.2 Mt at 2.09 g/t Au (485,000oz)\*
- Gold mineralisation hosted by granulite facies, shallow east dipping sulphidic mafic gneiss (tholeiitic basalt), represents a "cooked" (+800° C) Archaean greenstone belt







# **SUMMARY / TIMELINE - VALUE ACCRETIVE ACQUISITIONS + EXPLORATION SUCCESS**





# **SUMMARY – "THERE'S NOTHING LIKE BEING CASHED UP"**

#### **THANK YOU**



## MINERAL RESOURCE STATEMENT

| MINERAL RESOURCES AS AT 30 JUNE 2018 - INCLUSIVE OF RESERVES |                    |          |     |           |        |       |           |        |       |                |        |       |           |
|--------------------------------------------------------------|--------------------|----------|-----|-----------|--------|-------|-----------|--------|-------|----------------|--------|-------|-----------|
| Project                                                      | Deposit            | Measured |     | Indicated |        |       | Inferred  |        |       | Total Resource |        |