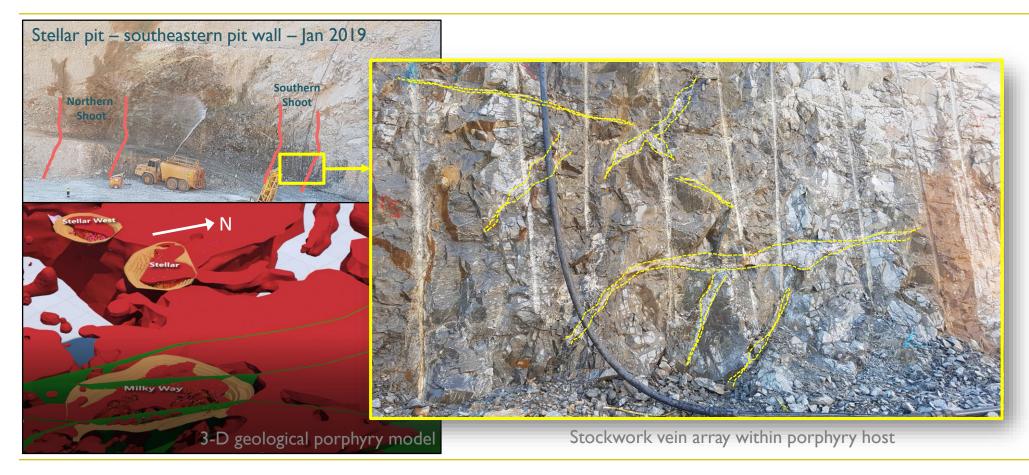

#### MT MAGNET - MINESITE EXPLORATION - KEEPS DELIVERING NEW RESOURCES

- Two bonanza grade shoots defined within larger porphyry hosted stockwork gold system
- Includes bonanza gold grade intersections targeted off the pit floor:
  - 20m at 645 g/t Au, including 7m at 1,271 g/t Au
  - I 9m at 243 g/t Au, including 9m at 530 g/t Au
  - 34m at 25.3 g/t Au, including 10m at 79.9 g/t Au, and
  - 18m at 25.7 g/t Au, including 7m at 38.1 g/t Au
- New Stellar Pit Extensions Resource (>0.6 g/t Au)^
  - 0.28 Mt at 2.40 g/t Au for 22,000 ounces Au\*
- Deeper exploration drilling underway

# STELLAR PIT - BONANZA GRADE RESOURCE EXTENSIONS