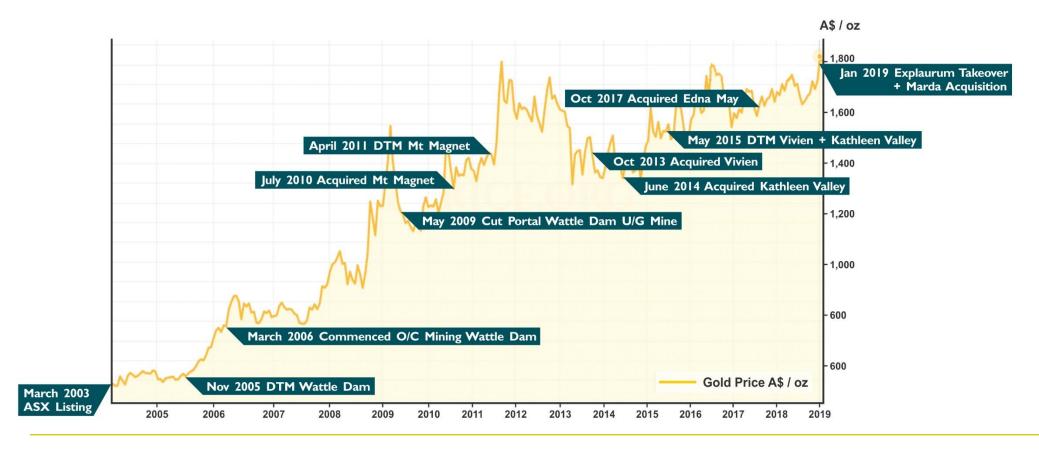

4/02/2019

# **EXPLAURUM ACQUISITION - TAMPIA GOLD PROJECT**

- Ramelius controls +93% of Explaurum Ltd (Feb 15, 2019)
- Located 15km southeast of Narembeen township WA
- Selected 20 x 20m infill RC drilling underway at Tampia
- Strategic review will determine the best way to develop the project, considering either:
  - Stand-alone project development, or
  - Trucking Tampia ore to Edna May
- Explaurum report a JORC (2012) Mineral Resource of 11.7 Mt at 1.79 g/t Au (675,000oz)\* and an Ore Reserve of 7.2 Mt at 2.09 g/t Au (485,000oz)\*
- Gold mineralisation hosted by granulite facies, shallow east dipping sulphidic mafic gneiss (tholeiitic basalt), represents a "cooked" (+800° C) Archaean greenstone belt







# **SUMMARY / TIMELINE - VALUE ACCRETIVE ACQUISITIONS + EXPLORATION SUCCESS**





# **SUMMARY – "THERE'S NOTHING LIKE BEING CASHED UP"**

#### **THANK YOU**



## MINERAL RESOURCE STATEMENT

| MINERAL RESOURCES AS AT 30 JUNE 2018 - INCLUSIVE OF RESERVES |                    |          |     |           |        |       |           |        |       |                |        |       |           |
|--------------------------------------------------------------|--------------------|----------|-----|-----------|--------|-------|-----------|--------|-------|----------------|--------|-------|-----------|
| Project                                                      | Deposit            | Measured |     | Indicated |        |       | Inferred  |        |       | Total Resource |        |       |           |
|                                                              |