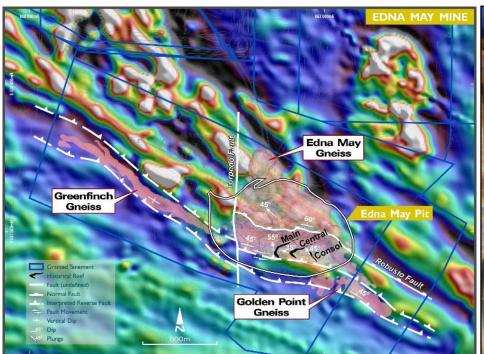

#### **EDNA MAY - MINESITE EXPLORATION - UNTESTED STRIKE POTENTIAL**

- EMO underground mine to be developed on arcuate high grade quartz reefs within Edna May (qtz-fsp-bio) Tonalitic Gneiss:
  - Au-Mo-W association
  - Historical mine production (1911-1948): 0.57 Mt at 19.3 g/t Au – up to 7 h/g reefs mined (~350,000oz Au)
- Edna May Gneiss is underdrilled - currently drill constrained:
  - truncated by N/S Torpedo Fault + displaced by WNW Robusto Fault (stoped by pegmatite 200mbs)

Fuji Lode – VG + Mo

#### EDNA MAY – EXPLORING DEEPER - UNDERGROUND DEVELOPMENT