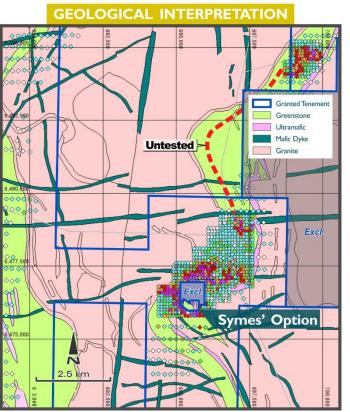

#### EDNA MAY - WESTONIA AND HOLLETON REGIONAL EXPLORATION

- Regional regolith mapping and aeromagnetic interpretations have suggested the greenstone belts are more extensive than previously mapped
  - Belts are poorly drill tested beyond known gold anomalous insitu lateritic knolls at Felsteads, Symes' and Holleton – balance of greenstone belts within depositional environment or masked by extensive farming activities
- Ramelius has consolidated 130km of contiguous strike over Westonia and Holleton greenstone belts since acquiring Edna May (circa Oct. 2017)
- Now extended 50km west to incorporate Explaurum's Tampia Project
  - Planning to maintain active Aircore & RC drilling programmes throughout FY19, to scope interpreted regolith along strike from historical gold anomalous soils at Felsteads, Symes' and Holleton
  - Currently drilling at Symes' Option and Felsteads Find (Nulla South)

#### **HOLLETON & WESTONIA BELTS – REGIONAL EXPLORATION DRILL TARGETING**

- Deeper RC and regional Aircore traverses at Symes' Option has returned encouraging intersections to date, including:
  - 8m at 43.25 g/t Au
  - 16m at 3.59 g/t Au
- Mineralisation occurs as a series of multiple shallow SE plunging shoots, that remain open down plunge and along strike
  - Step out drilling along the historical gold in soil anomaly (over 10km strike) will commence once land access and compensation agreements are finalised with the various land owners