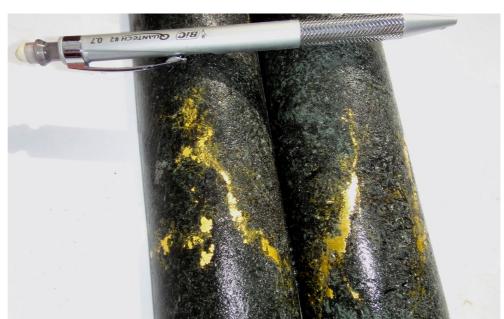

The intersection illustrated below contains spectacular visible gold over a 20cm section and is estimated to contain more gold, when compared to the previous highest diamond hole intercept of 1500 g/t over 1m in WDUD0167. Assays for this new intersection are pending.

Photograph: Visible gold in diamond hole WDUD0246 at the 100mRL (240m below surface) Note: Both outer sides of the cut core shown

Ramelius is completing selected infill drilling in Block C at Wattle Dam whilst a new drill position is established at the base of the mine for further drilling below Block D.