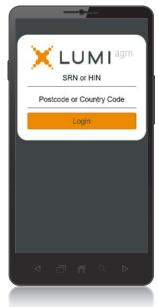

## To log in, you must have the following information:

Meeting ID

320-584-728

Australian residents

- > Username (SRN or HIN) and
- > Password (postcode of your registered address).

**Overseas Residents** 

- > Username (SRN or HIN) and
- Password (three-character country code) e.g. New Zealand - NZL; United Kingdom - GBR; United States of America - USA; Canada - CAN.

- To register as a securityholder, select 'Securityholder or Proxy' and enter your SRN or HIN and Postcode or Country Code.
- 4 To register as a proxyholder, select 'Securityholder or Proxy' and you will need your username and password as provided by Computershare. In the 'SRN or HIN' field enter your username and in the 'Postcode or Country Code' field enter your password.